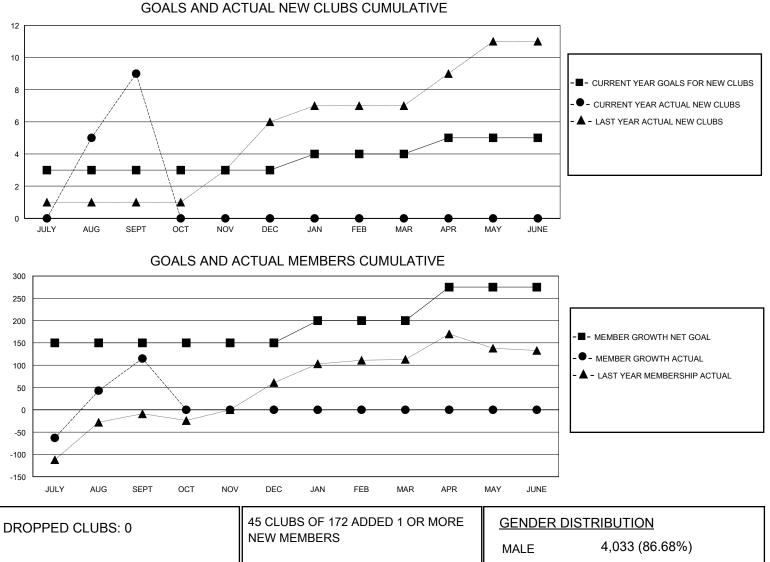

## MONTHLY MEMBERSHIP PROGRESS REPORT

District 321 F

Results as of: 9/30/2024

| GMT:                  | LOCATION INDIA |           |               |                       |                         |                         | GMT CA                                             |
|-----------------------|----------------|-----------|---------------|-----------------------|-------------------------|-------------------------|----------------------------------------------------|
| Clubs                 |                |           |               | Members               |                         |                         |                                                    |
| RESULTS FOR 2024-2025 |                |           |               | RESULTS FOR 2024-2025 |                         |                         |                                                    |
| QUARTER               | NEW CLUB GOAL  | NEW CLUBS | DROPPED CLUBS | QUARTER               | IBER GROWTH NET<br>GOAL | MEMBER GROWTH<br>ACTUAL | DROPPED<br>MEMBERS ACTUAL<br>(including transfers) |
| JULY/AUG/SEPT         | 3              | 9         | 0             | JULY/AUG/SEPT         | 150                     | 390                     | 240                                                |
| OCT/NOV/DEC           | 0              | 0         | 0             | OCT/NOV/DEC           | 0                       | 0                       | 0                                                  |
| JAN/FEB/MAR           | 1              | 0         | 0             | JAN/FEB/MAR           | 50                      | 0                       | 0                                                  |
| APR/MAY/JUNE          | 1              | 0         | 0             | APR/MAY/JUNE          | 75                      | 0                       | 0                                                  |